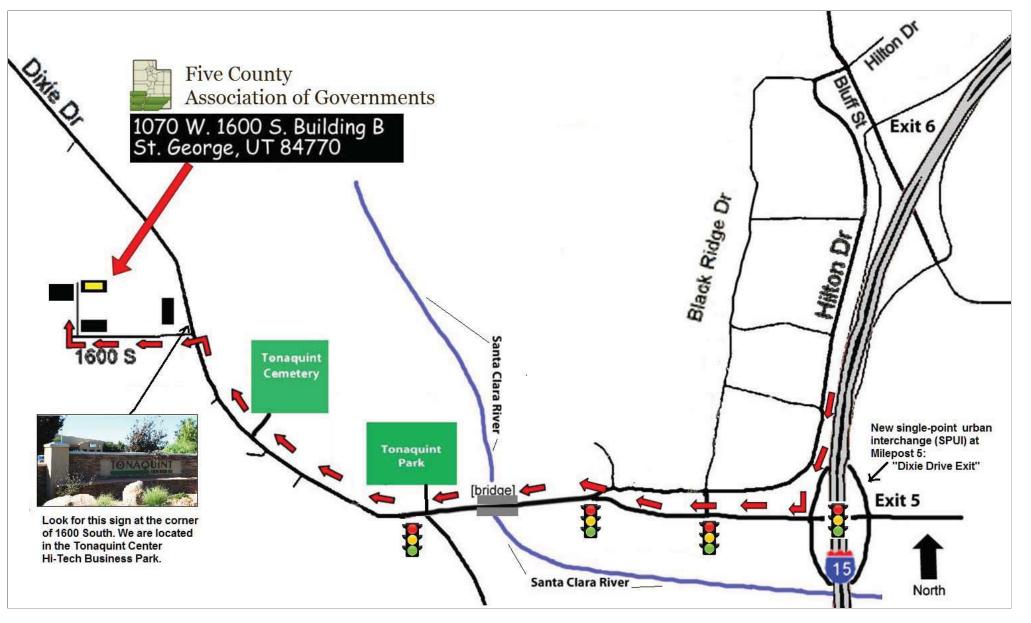

## MAP TO THE FIVE COUNTY ASSOCIATION OF GOVERNMENTS TONAQUINT CENTER HIGH-TECH BUSINESS PARK OFFICE BUILDING

## DRIVING DIRECTIONS (From Exit 5 on I-15)

From Interstate 15 take Exit 5 (Dixie Drive Exit) and go westbound. Continue westward until you cross the Tonaquint Bridge over the Santa Clara River. You will pass the Tonaquint Park and Tonaquint Cemetery (both on your right). You will see several buildings ahead, shorter ones on the left and several multi-story buildings on your right. The development on the left in Dixie Commons. We are located in the Tonaquint Center which is north of there. Before you get to the multi-story building on your right, turn left onto 1600 South Street and travel one block west, then before the end of the road turn right and travel one half block north and a quick right into the parking lot of the Five County Association of Governments office building.